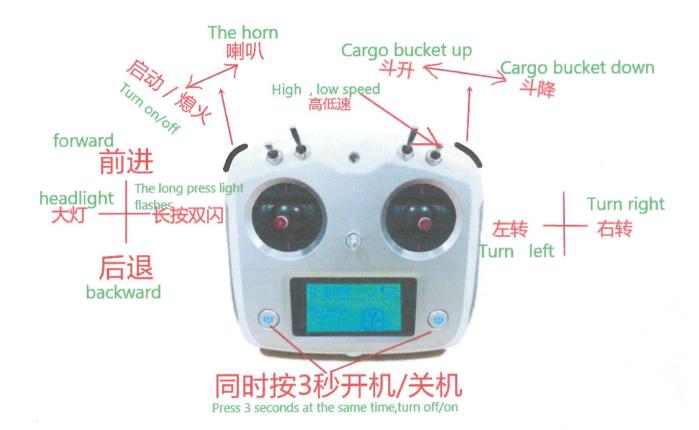

This product does not contain battery
Suitable age: above 14 years old

Scan the qr code with the phone to see the operation demonstration.

- I Please do not change any circuit of this machine. The buyer is responsible for the consequences caused by the circuit change.
- II in order to avoid unnecessary trouble, please do not change the remote control parameters.
- III About articulated truck and remote control battery types:
- 1. Please use 4 5#AA batteries for remote control. Do not change remote control Settings.
- 2. Recommended for articulated truck battery: About 3S 4200mah, above 35C discharge, XT60 plug, size: 136\* width: 45\* height: 35MM or less.
- ${
  m IV}$  . Switch sequence of articulated truck:
- 1. Starting sequence of articulated truck: first turn on the power of the remote control, then turn on the power of the

machine, wait for 3 seconds, then push the start button, wait for about 3 seconds before operation

- 2. Turn off order of articulated truck: press the "turn off" button first, then take out the machine battery, and finally turn off the remote control power (please be sure to use in the above order, otherwise it may cause abnormal electrical adjustment and remote control program, causing unnecessary trouble)
- V \ Do not change any Settings of the remote control.
- VI、 Hydraulic oil filling method:
- 1. Please use normal 32# anti-wear hydraulic oil.
- 2. Add 80ML~90ML 32# anti-wear hydraulic oil for the first use.