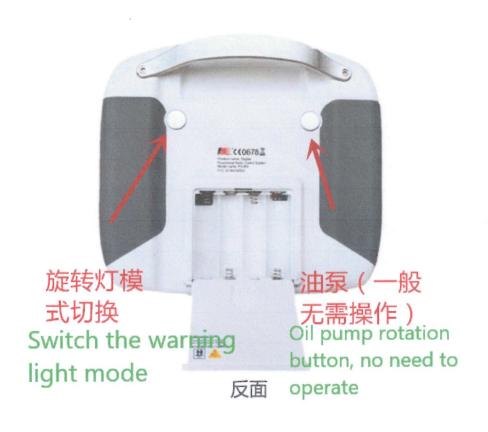

1. Long press the forward channel to enter the setting mode when the engine is off, and then set it according to the voice prompt (generally no setting is required, and it has been set by the factory). Do not change the volume of the sound group. The main menu selection of sound group is to use the forward and backward channel rocker, and the second menu selection is to use the steering channel rocker. For example, select the volume adjustment menu, when the volume is adjusted by the steering channel rocker.

- 2. Note: because the power amplifier of the sound module is too large, the volume of the sound module cannot be set to the maximum, otherwise it will burn the horn (usually set to the third gear).
- 3. If there is no sound in the sound group, please unplug the battery, turn off the remote control and restart without sound, then the speaker can be judged to be out of order.
- 4. If the horn is turned off unintentionally, repeat the 3 cloth to restore the sound.