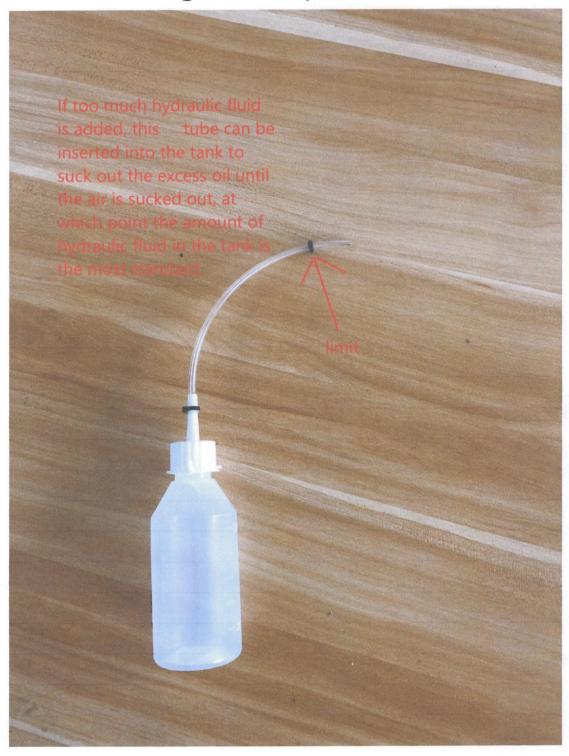

3. In the process of playing, if you find that the action of the hydraulic cylinder sometimes exists, sometimes does not, please add the hydraulic oil at this time, the refueling quantity is: add to the bottle can suck out the oil until the air is the best, refer to the figure below.

### $\mathbb{W}$ Refueling bottle operation: