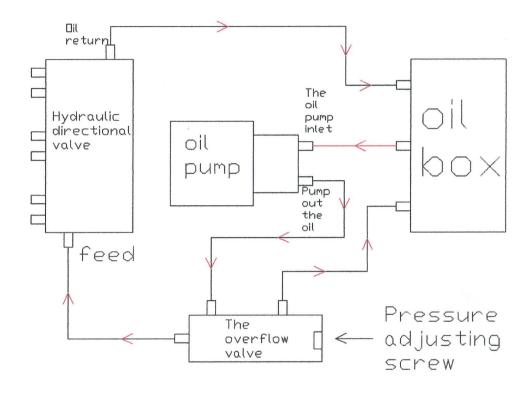

### ₩ . Hydraulic circuit diagram:

- 1. It is recommended to use 2.5-3mpa system pressure and 2.5mpa factory pressure(under the premise of this pressure has a very large power)
- 2. The highest pressure should not exceed 5Mpa, or the pipe will burst easily (it is recommended that players do not easily try, replacing the hydraulic tubing will be a

big project).

 $IX \setminus Do$  not adjust the sound group more than three blocks.

X About the setting of the sound module (please do not change the setting of the sound module. If you change it unintentionally, please refer to the following methods to set it):