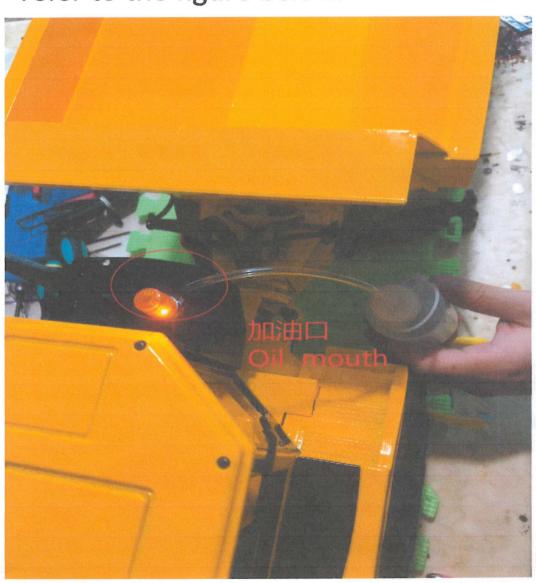

machine, wait for 3 seconds, then push the start button, wait for about 3 seconds before operation

- 2. Turn off order of articulated truck: press the "turn off" button first, then take out the machine battery, and finally turn off the remote control power (please be sure to use in the above order, otherwise it may cause abnormal electrical adjustment and remote control program, causing unnecessary trouble)
- V \ Do not change any Settings of the remote control.
- VI、 Hydraulic oil filling method:
- 1. Please use normal 32# anti-wear hydraulic oil.
- 2. Add 80ML~90ML 32# anti-wear hydraulic oil for the first use.

3. In the process of playing, if you find that the action of the hydraulic cylinder sometimes exists, sometimes does not, please add the hydraulic oil at this time, the refueling quantity is: add to the bottle can suck out the oil until the air is the best, refer to the figure below.